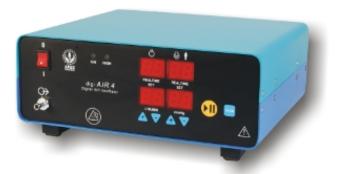

## digiAIR - 4

## DIGITAL AIR INSUFFLATOR FOR LAPAROSCOPY

Advanced High Speed Microprocessor Circuitry allows for superior accuracy and performance in delivery and measurement of AIR