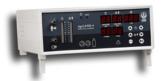

#### digiFLOW 4

PC BASED UROFLOMETRY SYSTEM

A Hi-Tech digital PC based Uroflometry system designed for practical, everyday pressure-flow studies.

#### digiFLOW ST2

STANDALONE UROFLOMETRY SYSTEM

State of the art digital Uroflometry system designed for practical, everyday pressure-flow studies. Data for every test is stored on a secured memory inside the system. The printer provides a simple, crisp and clear printout with Uroflometry results and patient information.