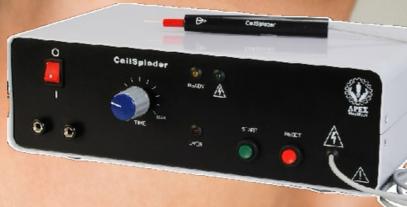

## CellSploder

#### DIGITAL OZONE THERAPY SYSTEM

Treats surface infections effectively, fairly quickly. effective treatment for pimples, Acne, Athlete's foot fungal nails. Treat dental decay, periodontal pocket disinfection and dental caries.

#### DENTISTRY DEVICE

Easy to assemble and operate. Digital automatic energy level adjustment. Comes with probe to pinpoint the infected area to effectively treat it. Very comfortable treatment.