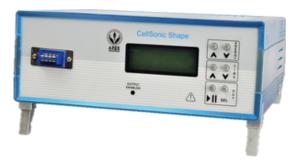

#### **Shape Machine**

## DIGITAL RF NON-INVASIVE FAT & CELLULITE REDUCTION

Based on Radio Frequency (RF) waves, targeting excess fat by driving controlled heat into body tissue to breakdown fatty cells, expelled through the urine system.

- Digital energy level and treatment time adjustment.
- Non-invasive, pain free and comfortable.
- Long lasting and quality RF Probe included
- Ultra High Speed Microprocessor.
- Portable, Light Weight system.