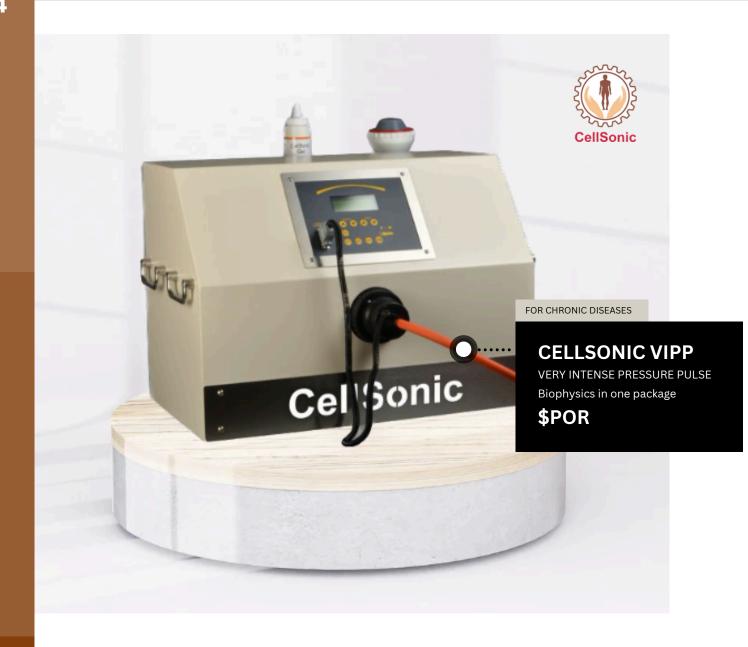

## **CELLSONIC VIPP**

VERY INTENSE PRESSURE PULSE (VIPP) MEDICAL MACHINE

Based on the pressure pulses developed forty years ago to pulverise kidney stones. CellSonic has made unique advancements in the high voltage switching used to make the high pressure pulses. The VIPP produced raises cell voltage, generates electrolysis and implants neurons, stopping chronic diseases without drugs, surgery or side-effects.

#### **CELLSONIC VIPP MACHINE**

Very Intense Pressure Pulse (VIPP) for chronic disease