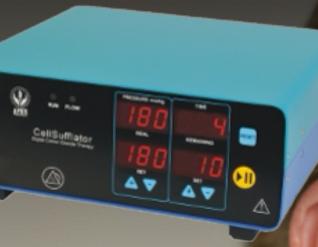

## CellSufflator

#### DIGITAL CARBOXYTHERAPY SYSTEM

Carboxytherapy is a non surgical procedure used to infuse Carbon Dioxide gas below the skin.

- · Quick treatment with no down time.
- Portable, light weight system.
- Very comfortable treatment.

#### REDUCE EXCESS FAT

When injected through CellSufflator, carbon dioxide gas is directly toxic to fat cells. They burst and are eliminated by the body.