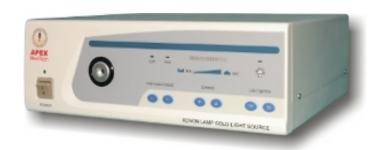

## **CLX250**

## PORTABLE XENON LIGHT SOURCE FOR ENDOSCOPIES

The CLX250 Light Source provides perfect illumination for all endoscopic specialties. The state of the art digital control ensures smooth and precise shutter operation.

- 250 Watts High Power Xenon Lamp
- Optical Collimator for maximum light.
- Hour Meter provided to monitor the Lamp Life