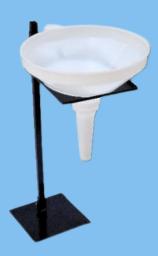

#### MICTURITION STAND

#### **UROFLOMETRY**

Can be used with the digiFLOW series of the Uroflometry systems. It's compact and good for prostate camps. It can be used by males.