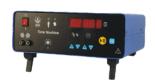

#### **Time Machine**

## TRANSCUTANEOUS ELECTRIC NERVE STIMULATOR

A controlled electrical current stimulates nerves to tighten the skin and smooth away wrinkles.

- Improves skin tone.
- Easy to assemble and operate.
- 10 Energy levels with digital adjustment.
- Time setting from 10 to 20 minutes
- · Long lasting gloves included

#### Time Machine

#### DE-WRINKLE SKIN

A controlled electrical current stimulates nerves to tighten the skin and smooth away wrinkles without drugs, needles or side-effects.

#### TIME MACHINE

Transcutaneous Electric Nerve Stimulator for de-wrinkling