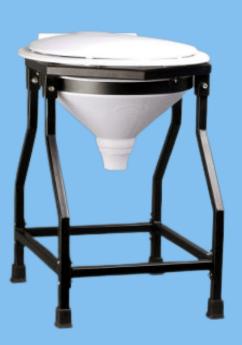

#### MICTURITION CHAIR

#### **UROFLOMETRY**

Designed for the digiFLOW series of Uroflometry Systems. It is a compact and simple chair. It can be used by males as well as females.