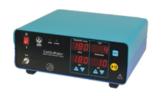

## **CELLSONIC VIPP**

VERY INTENSE PRESSURE PULSE (VIPP) MEDICAL MACHINE

Based on the pressure pulses developed forty years ago to pulverise kidney stones. CellSonic has made unique advancements in the high voltage switching used to make the high pressure pulses. The VIPP produced raises cell voltage, generates electrolysis and implants neurons, stopping chronic diseases without drugs, surgery or side-effects.

#### **SHOCKHEAD (WAND)**

Consumable for CellSonic VIPP

- Sold individually and date stamped
- Shelf life of 4 months
- Delivers 50,000 shocks