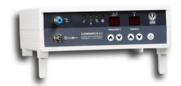

## TRANSCUTANEOUS ELECTRIC NERVE STIMULATOR

A controlled electrical current stimulates nerves to tighten the skin and smooth away wrinkles.

- Improves skin tone.
- Easy to assemble and operate.
- 10 Energy levels with digital adjustment.
- Time setting from 10 to 20 minutes
- · Long lasting gloves included