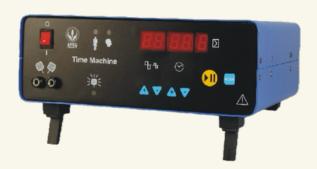

#### **Time Machine**

## TRANSCUTANEOUS ELECTRIC NERVE STIMULATOR

A controlled electrical current stimulates nerves to tighten the skin and smooth away wrinkles.

- Improves skin tone.
- Easy to assemble and operate.
- 10 Energy levels with digital adjustment.
- Time setting from 10 to 20 minutes
- · Long lasting gloves included

#### TIME MACHINE

Transcutaneous Electric Nerve Stimulator for de-wrinkling