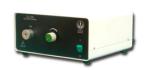

## **CLX250**

## PORTABLE XENON LIGHT SOURCE FOR ENDOSCOPIES

The CLX250 Light Source provides perfect illumination for all endoscopic specialties. The state of the art digital control ensures smooth and precise shutter operation.

- 250 Watts High Power Xenon Lamp
- Optical Collimator for maximum light.
- Hour Meter provided to monitor the Lamp Life