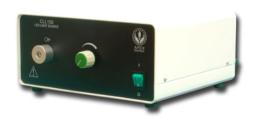

#### **CLL 150**

## PORTABLE LED LIGHT SOURCE FOR ENDOSCOPIES

The state-of-the-art light source provides perfect illumination for all endoscopic specialties.

- LED life of about 55,000 hours
- In-built Filter
- Bright Light for Video applications