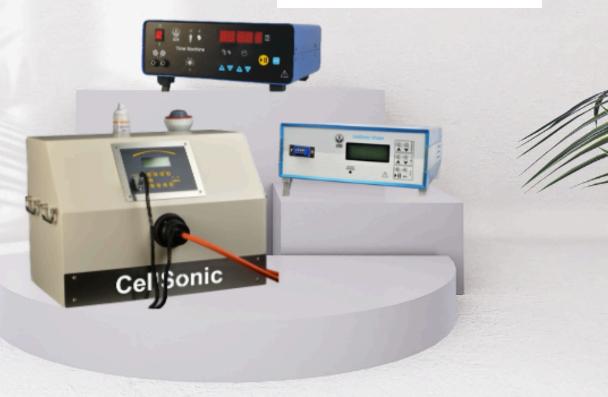

## **CELLSONIC VIPP**

VERY INTENSE PRESSURE PULSE (VIPP) MEDICAL MACHINE

Based on the pressure pulses developed forty years ago to pulverise kidney stones. CellSonic has made unique advancements in the high voltage switching used to make the high pressure pulses. The VIPP produced raises cell voltage, generates electrolysis and implants neurons, stopping chronic diseases without drugs, surgery or side-effects.

## TRANSCUTANEOUS ELECTRIC NERVE STIMULATOR

A controlled electrical current stimulates nerves to tighten the skin and smooth away wrinkles.

- Improves skin tone.
- Easy to assemble and operate.
- 10 Energy levels with digital adjustment.
- Time setting from 10 to 20 minutes
- · Long lasting gloves included

## DIGITAL RF NON-INVASIVE FAT & CELLULITE REDUCTION

Based on Radio Frequency (RF) waves, targeting excess fat by driving controlled heat into body tissue to breakdown fatty cells, expelled through the urine system.