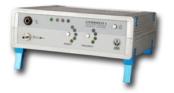

## DIGITAL RF NON-INVASIVE FAT & CELLULITE REDUCTION

Based on Radio Frequency (RF) waves, targeting excess fat by driving controlled heat into body tissue to breakdown fatty cells, expelled through the urine system.

- Digital energy level and treatment time adjustment.
- Non-invasive, pain free and comfortable.
- Long lasting and quality RF Probe included
- Ultra High Speed Microprocessor.
- Portable, Light Weight system.