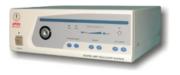

## digiCARB - 4

## DIGITAL CARBON DIOXIDE INSUFFLATOR FOR LAPAROSCOPY

High gas flow rate with precise electronic regulation. "Soft Flow-in" and "Soft Flow-out" Control prevents excess intra-abdominal pressure.