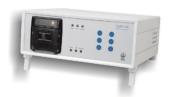

#### **Lithosplit - 4.1 Digital**

INTRA CORPOREAL PNEUMATIC LITHOTRIPSY SYSTEM

Full Digital Intra Corporeal Pneumatic Lithotripsy system to treat Kidney Stones. It uses economically available oxygen from cylinders or central system or a compressed air as a source of compressed gas.

#### **Lithosplit - 4 Classic**

INTRA CORPOREAL PNEUMATIC LITHOTRIPSY SYSTEM

Classic economical and state of the art Intra Corporeal Pneumatic Lithotripsy system to treat Kidney Stones. It uses economically available oxygen from cylinders or central system or a compressed air as a source of compressed gas.