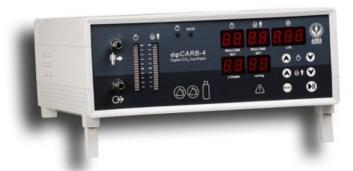

## digiCARB - 4

## DIGITAL CARBON DIOXIDE INSUFFLATOR FOR LAPAROSCOPY

High gas flow rate with precise electronic regulation. "Soft Flow-in" and "Soft Flow-out" Control prevents excess intra-abdominal pressure.