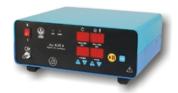

## **CELLSONIC VIPP**

VERY INTENSE PRESSURE PULSE (VIPP) MEDICAL MACHINE

Based on the pressure pulses developed forty years ago to pulverise kidney stones. CellSonic has made unique advancements in the high voltage switching used to make the high pressure pulses. The VIPP produced raises cell voltage, generates electrolysis and implants neurons, stopping chronic diseases without drugs, surgery or side-effects.

#### **SHOCKHEAD (WAND)**

Consumable for CellSonic VIPP

- Sold individually and date stamped
- Shelf life of 4 months
- Delivers 50,000 shocks