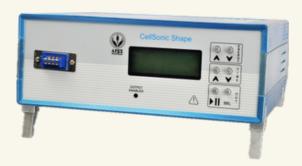

#### **Shape Machine**

## DIGITAL RF NON-INVASIVE FAT & CELLULITE REDUCTION

Based on Radio Frequency (RF) waves, targeting excess fat by driving controlled heat into body tissue to breakdown fatty cells, expelled through the urine system.

- Digital energy level and treatment time adjustment.
- Non-invasive, pain free and comfortable.
- Long lasting and quality RF Probe included
- Ultra High Speed Microprocessor.
- Portable, Light Weight system.