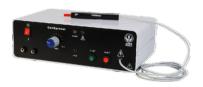

#### digiFLOW 4

PC BASED UROFLOMETRY SYSTEM

A Hi-Tech digital PC based Uroflometry system designed for practical, everyday pressure-flow studies.

#### digiFLOW ST2

STANDALONE UROFLOMETRY SYSTEM

State of the art digital Uroflometry system designed for practical, everyday pressure-flow studies. Data for every test is stored on a secured memory inside the system. The printer provides a simple, crisp and clear printout with Uroflometry results and patient information.