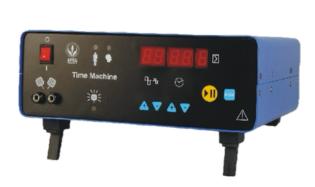

#### **Time Machine**

## TRANSCUTANEOUS ELECTRIC NERVE STIMULATOR

A controlled electrical current stimulates nerves to tighten the skin and smooth away wrinkles.

- Improves skin tone.
- Easy to assemble and operate.
- 10 Energy levels with digital adjustment.
- Time setting from 10 to 20 minutes
- · Long lasting gloves included